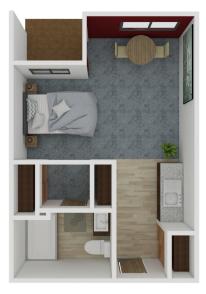

#### Floor Plans

Solstice Senior Living at Lee's Summit offers several floor plan choices to suit your needs.

Al Studio 405 SQ FT

A3 Studio 400 SQ FT

B1 One Bedroom 550 SQ FT

Solstice Senior Living at Lee's Summit 1098 NE Independence Avenue, Lee's Summit, MO 64086 (844) 823-7775 SolsticeSeniorLivingLeesSummit.com

C1 Two Bedroom 1,055 SQ FT

C6 Two Bedroom 935 SQ FT