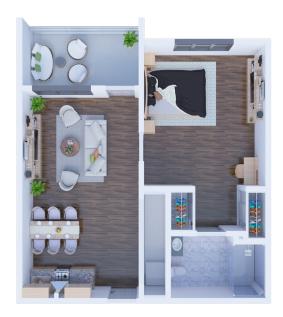

#### Floor Plans

Solstice Senior Living at Lee's Summit offers several floor plan choices to suit your needs.

Al Studio 405 SQ FT

A3 Studio 400 SQ FT

B1 One Bedroom 550 SQ FT

Solstice Senior Living at Lee's Summit 1098 NE Independence Avenue, Lee's Summit, MO 64086 (844) 823-7775 SolsticeSeniorLivingLeesSummit.com