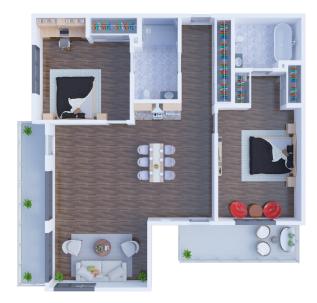

he whole community is your living room

**Landscaped Gardens** – Enjoy them from your window or on a walk

**Private Dining Room** – Continue family traditions

**Restaurant-Style Dining with Dietitian- Approved Menus** – Balanced and nutritious cuisine

**Worship Center** – Continue your spiritual and religious well-being

Solstice Senior Living at Lee's Summit 1098 NE Independence Avenue, Lee's Summit, MO 64086 (844) 823-7775 SolsticeSeniorLivingLeesSummit.com



#### Floor Plans

Solstice Senior Living at Lee's Summit offers several floor plan choices to suit your needs.



Al Studio 405 SQ FT



A3 Studio 400 SQ FT



B1 One Bedroom 550 SQ FT



Solstice Senior Living at Lee's Summit 1098 NE Independence Avenue, Lee's Summit, MO 64086 (844) 823-7775 SolsticeSeniorLivingLeesSummit.com



C1 Two Bedroom 1,055 SQ FT



C6 Two Bedroom 935 SQ FT