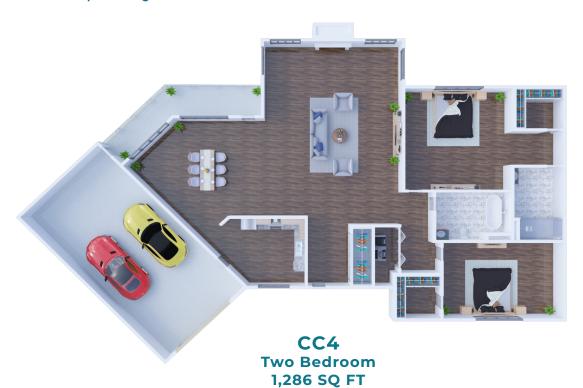

#### Floor Plans

Solstice Senior Living at Lee's Summit offers several floor plan choices to suit your needs.

Al Studio 405 SQ FT

A3 Studio 400 SQ FT

B1 One Bedroom 550 SQ FT

Solstice Senior Living at Lee's Summit 1098 NE Independence Avenue, Lee's Summit, MO 64086 (844) 823-7775 SolsticeSeniorLivingLeesSummit.com

C1 Two Bedroom 1,055 SQ FT

C6 Two Bedroom 935 SQ FT