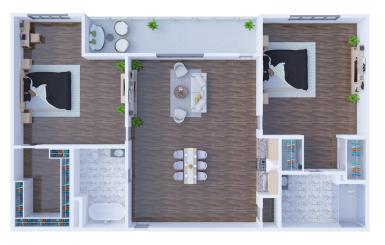

ing room

**Landscaped Gardens** – Enjoy them from your window or on a walk

**Private Dining Room** – Continue family traditions

**Restaurant-Style Dining with Dietitian- Approved Menus** – Balanced and nutritious cuisine

**Worship Center** – Continue your spiritual and religious well-being

Solstice Senior Living at Lee's Summit 1098 NE Independence Avenue, Lee's Summit, MO 64086 (844) 823-7775 SolsticeSeniorLivingLeesSummit.com



#### Floor Plans

Solstice Senior Living at Lee's Summit offers several floor plan choices to suit your needs.



Al Studio 405 SQ FT



A3 Studio 400 SQ FT



B1 One Bedroom 550 SQ FT



Solstice Senior Living at Lee's Summit 1098 NE Independence Avenue, Lee's Summit, MO 64086 (844) 823-7775 SolsticeSeniorLivingLeesSummit.com



C1 Two Bedroom 1,055 SQ FT



C6 Two Bedroom 935 SQ FT