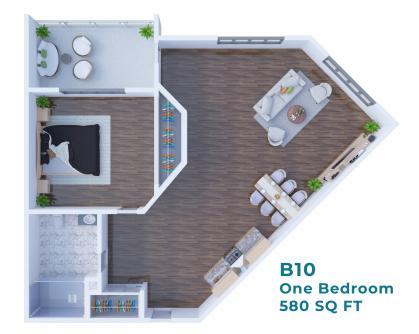

#### Floor Plans

Solstice Senior Living at Lee's Summit offers several floor plan choices to suit your needs.

Al Studio 405 SQ FT

A3 Studio 400 SQ FT

B1 One Bedroom 550 SQ FT

Solstice Senior Living at Lee's Summit 1098 NE Independence Avenue, Lee's Summit, MO 64086 (844) 823-7775 SolsticeSeniorLivingLeesSummit.com