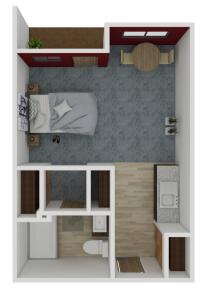

#### Floor Plans

Solstice Senior Living at Lee's Summit offers several floor plan choices to suit your needs.

Al Studio 405 SQ FT

A3 Studio 400 SQ FT

B1 One Bedroom 550 SQ FT

Solstice Senior Living at Lee's Summit 1098 NE Independence Avenue, Lee's Summit, MO 64086 (844) 823-7775 SolsticeSeniorLivingLeesSummit.com